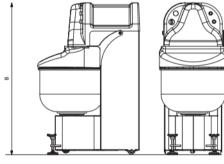

## **Technical Specifications**

Arm Speed: 40-60 per min Bowl Dimensions: 500 x 340mm Power: 1.5kW Voltage: 240V Dimensions (A x B x C) 790 x 1200 x 540mm Weight: 170kg

MADE IN

ITALY