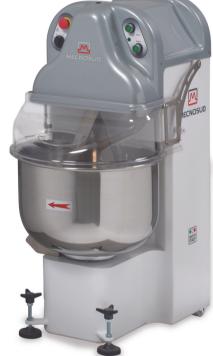

## **DAM0050 Double Arm Mixer**

Double Arm Mixer For Specially Dough And Pastries, Allows For Excellent Oxygenation Of The Dough Without Heating The Product

- Single Phase, Variable Speed
- 65L Bowl
- 45kg Finished Product
- Ball Bearing Mounted Parts
- Oil Bathed Cast Iron Gears For Arms
- Stainless Steel Bowl
- Manufacture Code BE50PM •