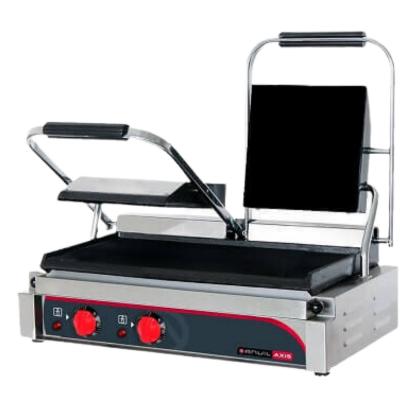

## PANINI PRESS DOUBLE RIBBED TOP / FLAT BOTTOM TSS3001

- Use for panini sandwiches
- Perfect for delis, bars, cafes and many other food service operators
- Allows operator to create a ribbed effect on the exposed surface of the food
- An adjustable top plate for a variety of food thickness
- Heavy duty cast iron plates
- Self balancing upper grill plates
- Thermostatically controlled between 50°C and 300°C
- Drip cup to catch excess grease
- Heat resistant handle
- Pilot light indicated when plates are energised