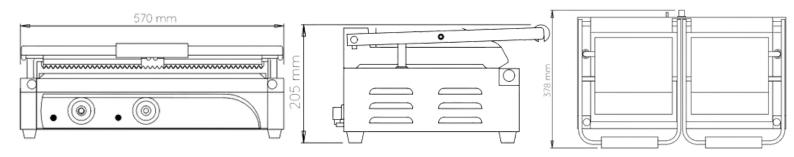

## **Specifications**

Voltage: 240V Power: 3.08kW Sze: 570 x 378 x 205mm

Weight: 24kg Origin: China Warranty: 12 Months Warranty