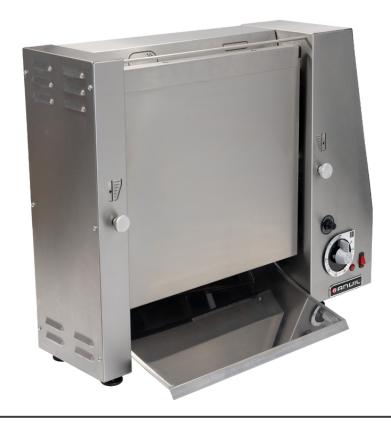

## VERTICAL BUN TOASTER VCT1001

- Heavy duty stainless steel conveyor belt system
- Low noise operation
- Variable heat control 50°C to 300°C
- Slim design small footprint
- Adjustable for various bun thicknesses
- 2.2kW element and an aluminium energy efficient heating plate for good heat distribution
- Single feed design
- Low energy consumption
- Precision cartridge bearing shafts
- Fast throughput 22 buns per minute
- 1 x teflon release sheet that fits over plate element included