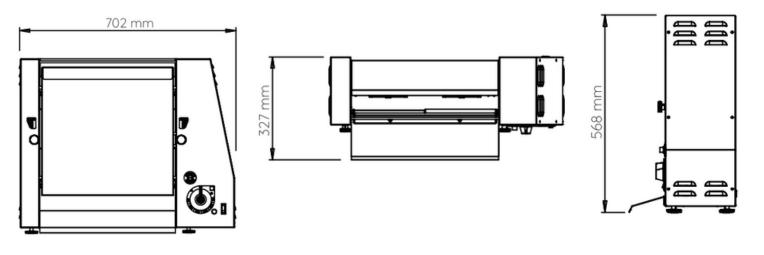

## **Specifications**

Voltage: 240V Weight: 27.6kg

Power: 2.2kW Origin: South Africa

Size: 702 x 327 x 568mm Warranty: 12 Months Warranty