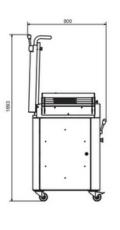

MECNOSUD

**Technical Specifications** 

Tank dimensions: 480 x 400 x 130mm Power: 1.5kW Voltage: 400V 3PH Dimensions: 1106 x 800 x 1732mm Weight: 280kg