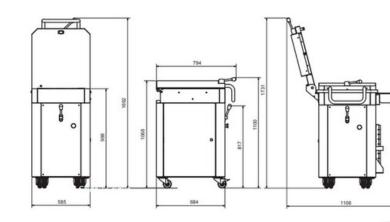

MECNOSUD

**Technical Specifications** 

Tank dimensions: 480 x 400 x 130mm Power: 1.5kW Voltage: 400V 3PH Dimensions: 1106 x 800 x 1732mm Weight: 280kg