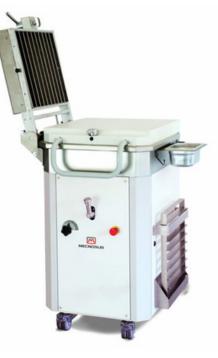

## **DDM0220T**

## Dough Divider 20 Division with Cutting Grids

Dough Divider With A Rectangular 20 Division Tank 20 Divisions At 80 X 200mm 5kg To 17kg Dough Capacity

• Blades Automatically Ascend To Divide The Dough While In Operation

• Lateral Plates Guarantee Easy Access To Facilitate Cleaning Of The Internal Mechanism

Comfortable Handle On The Lid For Easy Operation

Ideal For Bakeries Looking At Automating The Dough
Dividing Process

3 Functions In The Same Machine Hydraulic Dough Divider With 20 Divisions Divider/moulder For Bread Ready To Be Baked Press For Butter And Food Dough

 Additional Features Include: Teflon Coated Head Cover, Flour Basin, Divider/moulder Attachment Manufacture code: DV20T Please contact International Catering Equipment to discuss grid varieties